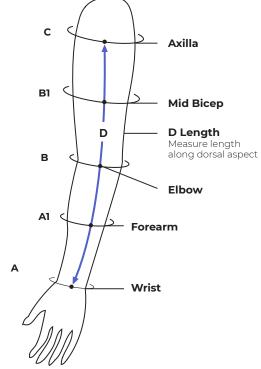

# Left Right C \_\_\_\_\_\_ B1 \_\_\_\_\_ B \_\_\_\_\_ A1 \_\_\_\_\_ A \_\_\_\_ D Length Measure length along dorsal aspect A \_\_\_\_\_

### **MEASURING INSTRUCTIONS**

With patient seated, place the arm extended and elbow bent slightly, with the palm down, on a flat surface.

Measure circumference at palm and record on line E.

### **CIRCUMFERENCES**

Measure circumference at wrist, and record on line A.

Mark dorsal aspect at distal edge of tape.

Measure circumference at forearm, and record on line Al.

Measure circumference at elbow, and record on line B.

Measure circumference at mid bicep, and record on line Bl.

Measure circumference at axilla, and record on line C.

Mark dorsal aspect at proximal edge of tape.

### **LENGTH**

Measure length at dorsal aspect from mark at Point A to mark at Point C and record in box D.